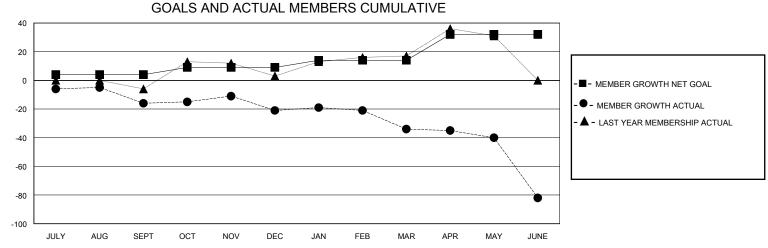

## District 27 E1

Results as of: 6/30/2020

54

6

18

| GMT:          |               |             | GMT CA        |                       |                        |                         |                                                    |  |  |
|---------------|---------------|-------------|---------------|-----------------------|------------------------|-------------------------|----------------------------------------------------|--|--|
| Clubs         |               |             |               | Members               |                        |                         |                                                    |  |  |
|               | RESULTS FOR   | R 2019-2020 |               | RESULTS FOR 2019-2020 |                        |                         |                                                    |  |  |
| QUARTER       | NEW CLUB GOAL | NEW CLUBS   | DROPPED CLUBS | QUARTER MEM           | BER GROWTH NET<br>GOAL | MEMBER GROWTH<br>ACTUAL | DROPPED<br>MEMBERS ACTUAL<br>(including transfers) |  |  |
| JULY/AUG/SEPT | 0             | 0           | 0             | JULY/AUG/SEPT         | 4                      | 21                      | 32                                                 |  |  |
| OCT/NOV/DEC   | 0             | 0           | 0             | OCT/NOV/DEC           | 5                      | 21                      | 24                                                 |  |  |
| IAN/FER/MAR   | 1             | 0           | 0             | I IAN/FER/MAR         | 5                      | 20                      | 31                                                 |  |  |

APR/MAY/JUNE

0

APR/MAY/JUNE

0